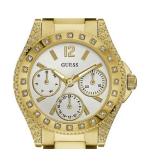

## Guess ladies' watch W0938L2 Specifications

MATERIAL & COLOUR
Strap Material

**BUY NOW** 

This document contains all the specifications for the Guess W0938L2 ladies' watch. We at the DIALANDO® watch store offer a large selection of authentic watches from the best watch brands in the world.

| Strap Colour       | Gold              |
|--------------------|-------------------|
| Case Material      | Stainless steel   |
| Case Colour        | Gold              |
| Case Surface       | Polished / Matted |
| Colour of the dial | Silver            |
| Stone type         | Zirconia          |
| Glass              | Mineral glass     |
| DETAILS            |                   |
| Clasp              | Folding clasp     |

Stainless steel

| PRODUCT EXECUTION   |                                  |
|---------------------|----------------------------------|
| Display Type        | Analogue                         |
| Movement type       | Quartz (Battery)                 |
| Functions           | Day of the week / 24-Hour / Date |
| MEASURES            |                                  |
| Case width [mm]     | 33                               |
| Case thickness [mm] | 9                                |