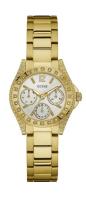

## Guess ladies' watch W0938L2 Specifications

MATERIAL & COLOUR
Strap Material

**BUY NOW** 

This document contains all the specifications for the Guess W0938L2 ladies' watch. We at the DIALANDO® watch store offer a large selection of authentic watches from the best watch brands in the world.

| Strap Colour       | Gold              |
|--------------------|-------------------|
| Case Material      | Stainless steel   |
| Case Colour        | Gold              |
| Case Surface       | Polished / Matted |
| Colour of the dial | Silver            |
| Stone type         | Zirconia          |
| Glass              | Mineral glass     |
| DETAILS            |                   |
| Clasp              | Folding clasp     |

Stainless steel

| PRODUCT EXECUTION   |                                  |
|---------------------|----------------------------------|
| Display Type        | Analogue                         |
| Movement type       | Quartz (Battery)                 |
| Functions           | Day of the week / 24-Hour / Date |
| MEASURES            |                                  |
| Case width [mm]     | 33                               |
| Case thickness [mm] | 9                                |