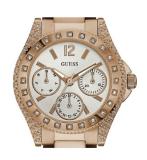

## Guess ladies' watch W0938L3 Specifications

**BUY NOW** 

This document contains all the specifications for the Guess W0938L3 ladies' watch. We at the DIALANDO® watch store offer a large selection of authentic watches from the best watch brands in the world.

https://www.dialando.at/

| PRODUCT INFORMATION | N             |
|---------------------|---------------|
| EAN                 | 0091661471858 |
| Gender              | Ladies        |
| Brand               | Guess         |
| Warranty [years]    | 2             |

| PRODUCT EXECUTION   |                                  |
|---------------------|----------------------------------|
| Display Type        | Analogue                         |
| Movement type       | Quartz (Battery)                 |
| Functions           | Day of the week / 24-Hour / Date |
| MEASURES            |                                  |
| Case width [mm]     | 33                               |
| Case thickness [mm] | 9                                |

| MATERIAL & COLOUR  |                   |
|--------------------|-------------------|
| Strap Material     | Stainless steel   |
| Strap Colour       | Rose gold         |
| Case Material      | Stainless steel   |
| Case Colour        | Rose gold         |
| Case Surface       | Polished / Matted |
| Colour of the dial | Silver            |
| Stone type         | Zirconia          |
| Glass              | Mineral glass     |
|                    |                   |
| DETAILS            |                   |
| Clasp              | Folding clasp     |