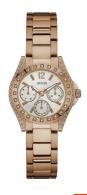

## Guess ladies' watch W0938L3 Specifications

**BUY NOW** 

This document contains all the specifications for the Guess W0938L3 ladies' watch. We at the DIALANDO® watch store offer a large selection of authentic watches from the best watch brands in the world.

https://www.dialando.at/

| PRODUCT INFORMATION | N             |
|---------------------|---------------|
| EAN                 | 0091661471858 |
| Gender              | Ladies        |
| Brand               | Guess         |
| Warranty [years]    | 2             |

| PRODUCT EXECUTION   |                                  |
|---------------------|----------------------------------|
| Display Type        | Analogue                         |
| Movement type       | Quartz (Battery)                 |
| Functions           | Day of the week / 24-Hour / Date |
| MEASURES            |                                  |
| Case width [mm]     | 33                               |
| Case thickness [mm] | 9                                |

| MATERIAL & COLOUR  |                   |
|--------------------|-------------------|
| Strap Material     | Stainless steel   |
| Strap Colour       | Rose gold         |
| Case Material      | Stainless steel   |
| Case Colour        | Rose gold         |
| Case Surface       | Polished / Matted |
| Colour of the dial | Silver            |
| Stone type         | Zirconia          |
| Glass              | Mineral glass     |
|                    |                   |
| DETAILS            |                   |
| Clasp              | Folding clasp     |