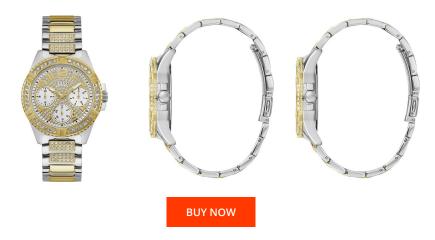

| PRODUCT EXECUTION |                                               |
|-------------------|-----------------------------------------------|
| Display Type      | Analogue                                      |
| Movement type     | Quartz (Battery)                              |
| Functions         | Hour / Day / Date / 24-Hour / Second / Minute |

| MEASURES            |    |
|---------------------|----|
| Case width [mm]     | 40 |
| Case thickness [mm] | 12 |

| MATERIAL & COLOUR  |                                |
|--------------------|--------------------------------|
| Strap Material     | Stainless steel                |
| Strap Colour       | Gold / Silver                  |
| Case Material      | Stainless steel                |
| Case Colour        | Silver / Gold                  |
| Case Surface       | Polished / Matted              |
| Colour of the dial | Gold                           |
| Glass              | Mineral glass / Hardened glass |
| DETAILS            |                                |
|                    |                                |

| DETAILS         |                                  |
|-----------------|----------------------------------|
| Bezel           | Fixed                            |
| Case Bottom     | Stainless steel bottom / Pressed |
| Clasp           | Folding clasp                    |
| Lighting        | Luminous hands                   |
| Water resistant | 5 ATM                            |