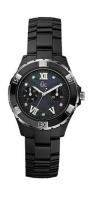

## Guess ladies' watch X69106L2S Specifications

**BUY NOW** 

This document contains all the specifications for the Guess X69106L2S ladies' watch. We at the DIALANDO® watch store offer a large selection of authentic watches from the best watch brands in the world.

| MATERIAL & COLOUR  |                 |
|--------------------|-----------------|
| Strap Material     | Ceramics        |
| Strap Colour       | Black           |
| Colour of the dial | Black           |
| Glass              | Sapphire glass  |
| DETAILS            |                 |
| Clasp              | Butterfly clasp |
| Water resistant    | 10 ATM          |