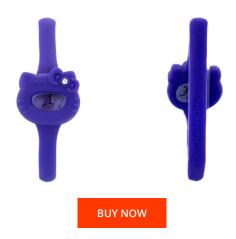

## **DIALANDO**<sup>®</sup>

Hello Kitty ladies' watch HK7123L-16 Specifications

This document contains all the specifications for the Hello Kitty HK7123L-16 ladies' watch. We at the DIALANDO<sup>®</sup> watch store offer a large selection of authentic watches from the best watch brands in the world. https://www.dialando.at/

| PRODUCT INFORMATION |                  |  | MATERIAL & COLOUR  |                                                        |
|---------------------|------------------|--|--------------------|--------------------------------------------------------|
| EAN                 | 8033544185409    |  | Strap Material     | Rubber                                                 |
| Gender              | Ladies           |  | Strap Colour       | Violet                                                 |
| Warranty [years]    | 2                |  | Colour of the dial | Purple                                                 |
|                     |                  |  | Glass              | Mineral glass                                          |
|                     |                  |  |                    |                                                        |
| PRODUCT EXECUTION   |                  |  | DETAILS            |                                                        |
| Display Type        | Digital          |  | Water resistant    | (Please ask customer service or see the closing cover) |
| Movement type       | Quartz (Battery) |  |                    |                                                        |
|                     |                  |  |                    |                                                        |
| MEASURES            |                  |  |                    |                                                        |
| Case width [mm]     | 27               |  |                    |                                                        |
|                     |                  |  |                    |                                                        |