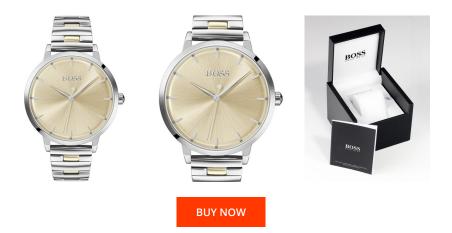

MATERIAL & COLOUR

| PRODUCT INFORMATION |               |  |
|---------------------|---------------|--|
| EAN                 | 7613272354417 |  |
| Gender              | Ladies        |  |
| Brand               | Hugo Boss     |  |
| Collection          | Marina        |  |
| Warranty [years]    | 2             |  |

| Strap Material     | Stainless steel                  |
|--------------------|----------------------------------|
| Strap Colour       | Silver / Gold                    |
| Case Material      | Stainless steel                  |
| Case Colour        | Silver                           |
| Case Surface       | Polished / Matted                |
| Colour of the dial | Gold                             |
| Glass              | Mineral glass                    |
|                    |                                  |
| DETAILS            |                                  |
| Bezel              | Fixed                            |
| Case Bottom        | Stainless steel bottom (pressed) |
| Clasp              | Folding clasp                    |
| Water resistant    | 3 ATM                            |