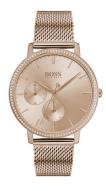

## Hugo Boss ladies' watch 1502519 Specifications

**BUY NOW** 

This document contains all the specifications for the Hugo Boss Infinity 1502519 ladies' watch. We at the DIALANDO® watch store offer a large selection of authentic watches from the best watch brands in the world.

https://www.dialando.at/

| PRODUCT INFORMATION |               |  |
|---------------------|---------------|--|
| EAN                 | 7613272354608 |  |
| Gender              | Ladies        |  |
| Brand               | Hugo Boss     |  |
| Collection          | Infinity      |  |
| Warranty [years]    | 2             |  |

| PRODUCT EXECUTION |                                         |
|-------------------|-----------------------------------------|
| Display Type      | Analogue                                |
| Movement type     | Quartz (Battery)                        |
| Functions         | Second / Minute / Date / 24-Hour / Hour |

| MEASURES                      |     |
|-------------------------------|-----|
| Case width [mm]               | 35  |
| Case thickness [mm]           | 8   |
| Lug width [mm]                | 16  |
| Max. wrist circumference [mm] | 180 |

| MATERIAL & COLOUR  |                   |
|--------------------|-------------------|
| Strap Material     | Stainless steel   |
| Strap Colour       | Rose gold         |
| Case Material      | Stainless steel   |
| Case Colour        | Rose gold         |
| Case Surface       | Polished / Matted |
| Colour of the dial | Rose gold         |
| Stone type         | Glass crystal     |
| Glass              | Mineral glass     |
|                    |                   |
| DETAILS            |                   |

| DETAILS         |                                  |
|-----------------|----------------------------------|
| Bezel           | Fixed                            |
| Case Bottom     | Stainless steel bottom (pressed) |
| Clasp           | Pin buckle                       |
| Water resistant | 3 ATM                            |