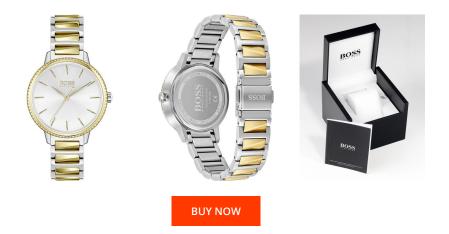

## **DIALANDO**<sup>®</sup>

Hugo Boss ladies' watch 1502568 Specifications

This document contains all the specifications for the Hugo Boss Signature 1502568 ladies' watch. We at the DIALANDO<sup>®</sup> watch store offer a large selection of authentic watches from the best watch brands in the world. https://www.dialando.at/

| PRODUCT INFORMATI | ON                     | MATERIAL & COLOUR  |                                  |
|-------------------|------------------------|--------------------|----------------------------------|
| EAN               | 7613272416320          | Strap Material     | Stainless steel                  |
| Gender            | Ladies                 | Strap Colour       | Silver / Gold                    |
| Warranty [years]  | 2                      | Case Material      | Stainless steel                  |
|                   |                        | Case Colour        | Silver / Gold                    |
|                   |                        | Case Surface       | Polished / Matted                |
|                   |                        | Colour of the dial | Silver                           |
|                   |                        | Glass              | Mineral glass / Hardened glass   |
|                   |                        |                    |                                  |
| PRODUCT EXECUTION | 1                      | DETAILS            |                                  |
| Display Type      | Analogue               | Bezel              | Fixed                            |
| Movement type     | Quartz (Battery)       | Case Bottom        | Stainless steel bottom / Pressed |
| Functions         | Second / Minute / Hour | Clasp              | Folding clasp                    |
|                   |                        | Water resistant    | 3 ATM                            |

## MEASURES

| IIIE/ IS OTTES      |    |
|---------------------|----|
| Case width [mm]     | 34 |
| Case thickness [mm] | 8  |