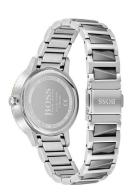

| DETAILS         |                                  |
|-----------------|----------------------------------|
| Bezel           | Fixed                            |
| Case Bottom     | Pressed / Stainless steel bottom |
| Clasp           | Folding clasp                    |
| Water resistant | 3 ATM                            |