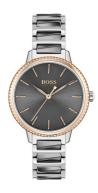

| MEASURES            |    |  |  |
|---------------------|----|--|--|
| Case width [mm]     | 34 |  |  |
| Case thickness [mm] | 8  |  |  |

| MATERIAL & COLOUR  |                                |
|--------------------|--------------------------------|
| Strap Material     | Stainless steel                |
| Strap Colour       | Silver / Grey                  |
| Case Material      | Stainless steel                |
| Case Colour        | Rose gold / Silver             |
| Case Surface       | Polished / Matted              |
| Colour of the dial | Grey                           |
| Glass              | Mineral glass / Hardened glass |
|                    |                                |
| DETAILS            |                                |
| Bezel              | Fixed                          |

| DETAILS         |                                  |
|-----------------|----------------------------------|
| Bezel           | Fixed                            |
| Case Bottom     | Pressed / Stainless steel bottom |
| Clasp           | Folding clasp                    |
| Water resistant | 3 ATM                            |