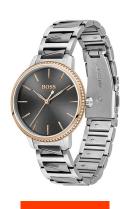

| MEASURES            |    |  |  |
|---------------------|----|--|--|
| Case width [mm]     | 34 |  |  |
| Case thickness [mm] | 8  |  |  |

| MATERIAL & COLOUR  |                                |
|--------------------|--------------------------------|
| Strap Material     | Stainless steel                |
| Strap Colour       | Silver / Grey                  |
| Case Material      | Stainless steel                |
| Case Colour        | Rose gold / Silver             |
| Case Surface       | Polished / Matted              |
| Colour of the dial | Grey                           |
| Glass              | Mineral glass / Hardened glass |
|                    |                                |
| DETAILS            |                                |
| Bezel              | Fixed                          |

| DETAILS         |                                  |
|-----------------|----------------------------------|
| Bezel           | Fixed                            |
| Case Bottom     | Pressed / Stainless steel bottom |
| Clasp           | Folding clasp                    |
| Water resistant | 3 ATM                            |