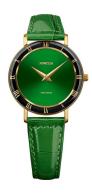

## Jowissa ladies' watch J2.273.M Specifications

**BUY NOW** 

This document contains all the specifications for the Jowissa Roma J2.273.M ladies' watch. We at the <code>DIALANDO®</code> watch store offer a large selection of authentic watches from the best watch brands in the world.

| MATERIAL & COLOUR    |               |
|----------------------|---------------|
| Strap Material       | Real leather  |
| Strap Colour         | Green         |
| Colour of the dial   | Green         |
| Glass                | Mineral glass |
|                      |               |
| DETAILS              |               |
| <b>DETAILS</b> Clasp | Buckle        |