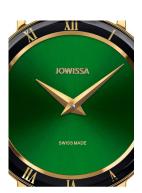

## Jowissa ladies' watch J2.273.M Specifications

**BUY NOW** 

This document contains all the specifications for the Jowissa Roma J2.273.M ladies' watch. We at the <code>DIALANDO®</code> watch store offer a large selection of authentic watches from the best watch brands in the world.

| MATERIAL & COLOUR    |               |
|----------------------|---------------|
| Strap Material       | Real leather  |
| Strap Colour         | Green         |
| Colour of the dial   | Green         |
| Glass                | Mineral glass |
|                      |               |
| DETAILS              |               |
| <b>DETAILS</b> Clasp | Buckle        |