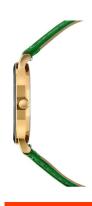

| MATERIAL & COLOUR    |               |
|----------------------|---------------|
| Strap Material       | Real leather  |
| Strap Colour         | Green         |
| Colour of the dial   | Green         |
| Glass                | Mineral glass |
|                      |               |
| DETAILS              |               |
| <b>DETAILS</b> Clasp | Buckle        |