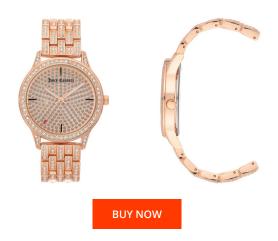

## Juicy Couture ladies' watch JC1138PVRG Specifications

This document contains all the specifications for the Juicy Couture JC1138PVRG ladies' watch. We at the DIALANDO<sup>®</sup> watch store offer a large selection of authentic watches from the best watch brands in the world. https://www.dialando.at/

|                     | <b>N N I</b>     |                   |                    |                                                        |
|---------------------|------------------|-------------------|--------------------|--------------------------------------------------------|
| PRODUCT INFORMATION |                  | MATERIAL & COLOUR |                    |                                                        |
| EAN                 | 0086702655991    |                   | Strap Material     | Alloy                                                  |
| Gender              | Ladies           |                   | Strap Colour       | Rose gold                                              |
| Warranty [years]    | 2                |                   | Colour of the dial | Rose gold                                              |
|                     |                  |                   | Glass              | Mineral glass                                          |
|                     |                  |                   |                    |                                                        |
| PRODUCT EXECUTION   |                  |                   | DETAILS            |                                                        |
| Display Type        | Analogue         |                   | Clasp              | Adjustable                                             |
| Movement type       | Quartz (Battery) |                   | Water resistant    | (Please ask customer service or see the closing cover) |
| MEASURES            |                  |                   |                    |                                                        |
| Case width [mm]     | 38               |                   |                    |                                                        |