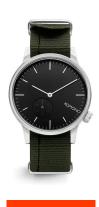

## Komono ladies' watch KOM-W2276 Specifications

**BUY NOW** 

This document contains all the specifications for the Komono KOM-W2276 ladies' watch. We at the DIALANDO® watch store offer a large selection of authentic watches from the best watch brands in the world.

| MATERIAL & COLOUR  |               |
|--------------------|---------------|
| Strap Material     | Textile       |
| Strap Colour       | Green         |
| Colour of the dial | Black         |
| Glass              | Mineral glass |
| DETAILS            |               |
| Clasp              | Buckle        |
| Water resistant    | 3 ATM         |