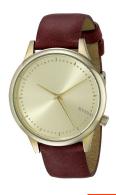

## Komono ladies' watch KOM-W2452 Specifications

**BUY NOW** 

This document contains all the specifications for the Komono KOM-W2452 ladies' watch. We at the DIALANDO® watch store offer a large selection of authentic watches from the best watch brands in the world.

| MATERIAL & COLOUR    |               |
|----------------------|---------------|
| Strap Material       | Real leather  |
| Strap Colour         | Red           |
| Colour of the dial   | Gold          |
| Glass                | Mineral glass |
|                      |               |
| DETAILS              |               |
| <b>DETAILS</b> Clasp | Buckle        |