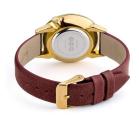

## Komono ladies' watch KOM-W2452 Specifications

**BUY NOW** 

This document contains all the specifications for the Komono KOM-W2452 ladies' watch. We at the DIALANDO® watch store offer a large selection of authentic watches from the best watch brands in the world.

| MATERIAL & COLOUR    |               |
|----------------------|---------------|
| Strap Material       | Real leather  |
| Strap Colour         | Red           |
| Colour of the dial   | Gold          |
| Glass                | Mineral glass |
|                      |               |
| DETAILS              |               |
| <b>DETAILS</b> Clasp | Buckle        |