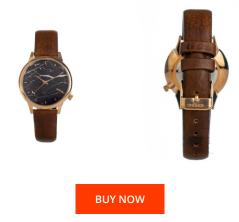

## Komono ladies' watch KOM-W2814 Specifications

This document contains all the specifications for the Komono KOM-W2814 ladies' watch. We at the DIALANDO<sup>®</sup> watch store offer a large selection of authentic watches from the best watch brands in the world. https://www.dialando.at/

| PRODUCT INFORMATION           |                              | MATERIAL & COLOUR        | MATERIAL & COLOUR |  |
|-------------------------------|------------------------------|--------------------------|-------------------|--|
| EAN                           | 5420074326700                | Strap Material           | Real leather      |  |
| Gender                        | Ladies                       | Strap Colour             | Brown             |  |
| Warranty [years]              | 2                            | Colour of the dial       | Black             |  |
|                               |                              | Glass                    | Mineral glass     |  |
|                               |                              |                          |                   |  |
| PRODUCT EXECUTION             |                              | DETAILS                  | DETAILS           |  |
|                               |                              |                          |                   |  |
| Display Type                  | Analogue                     | Clasp                    | Buckle            |  |
| Display Type                  | Analogue<br>Quartz (Battery) | Clasp<br>Water resistant | Buckle<br>3 ATM   |  |
|                               | 0                            |                          |                   |  |
| Display Type                  | 0                            |                          |                   |  |
| Display Type<br>Movement type | 0                            |                          |                   |  |