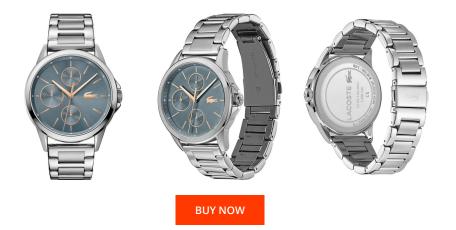

## **DIALANDO**<sup>®</sup>

Lacoste ladies' watch 2001112 Specifications

This document contains all the specifications for the Lacoste Florence 2001112 ladies' watch. We at the DIALANDO<sup>®</sup> watch store offer a large selection of authentic watches from the best watch brands in the world. https://www.dialando.at/

| PRODUCT INFORMATION |               |
|---------------------|---------------|
| EAN                 | 7613272386623 |
| Gender              | Ladies        |
| Warranty [years]    | 2             |

| MATERIAL & COLOUR  |                                  |
|--------------------|----------------------------------|
| Strap Material     | Stainless steel                  |
| Strap Colour       | Silver                           |
| Case Material      | Stainless steel                  |
| Case Colour        | Silver                           |
| Case Surface       | Polished / Matted                |
| Colour of the dial | Blue                             |
| Glass              | Mineral glass / Hardened glass   |
| DETAILS            |                                  |
| Bezel              | Fixed                            |
| Case Bottom        | Stainless steel bottom / Pressed |
| Clasp              | Folding clasp                    |
| Lighting           | Luminous hands                   |
| Water resistant    | 3 ATM                            |

| PRODUCT EXECUTION |                                               |
|-------------------|-----------------------------------------------|
| Display Type      | Analogue                                      |
| Movement type     | Quartz (Battery)                              |
| Functions         | Hour / Day / Date / 24-Hour / Second / Minute |