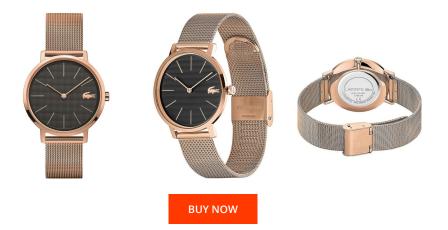

## **DIALANDO**<sup>®</sup>

Lacoste ladies' watch 2001114 Specifications

This document contains all the specifications for the Lacoste 2001114 ladies' watch. We at the DIALANDO<sup>®</sup> watch store offer a large selection of authentic watches from the best watch brands in the world. https://www.dialando.at/

| PRODUCT INFORMATION |                  | MATERIAL & COLOUR  |                                  |
|---------------------|------------------|--------------------|----------------------------------|
| EAN                 | 7613272386647    | Strap Material     | Stainless steel                  |
| Gender              | Ladies           | Strap Colour       | Rose gold                        |
| Warranty [years]    | 2                | Case Material      | Stainless steel                  |
|                     |                  | Case Colour        | Rose gold                        |
|                     |                  | Case Surface       | Matted / Polished                |
|                     |                  | Colour of the dial | Black                            |
|                     |                  | Glass              | Hardened glass / Mineral glass   |
|                     |                  |                    |                                  |
| PRODUCT EXECUTION   |                  | DETAILS            |                                  |
| Display Type        | Analogue         | Bezel              | Fixed                            |
| Movement type       | Quartz (Battery) | Case Bottom        | Stainless steel bottom / Pressed |
| Functions           | Hour / Minute    | Clasp              | Clip clasp                       |
|                     |                  | Water resistant    | 3 ATM                            |
|                     |                  |                    |                                  |
|                     |                  |                    |                                  |

| MEASURES            |    |  |
|---------------------|----|--|
| Case width [mm]     | 35 |  |
| Case thickness [mm] | 6  |  |