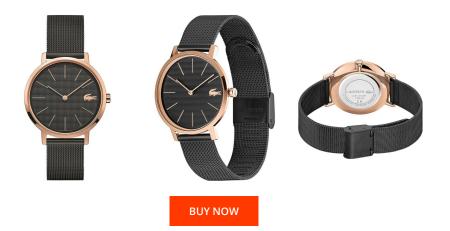

## **DIALANDO**<sup>®</sup>

Lacoste ladies' watch 2001115 Specifications

This document contains all the specifications for the Lacoste 2001115 ladies' watch. We at the DIALANDO<sup>®</sup> watch store offer a large selection of authentic watches from the best watch brands in the world. https://www.dialando.at/

| PRODUCT INFORMATION |                  | MATERIAL & COLOUR  |                                  |  |  |
|---------------------|------------------|--------------------|----------------------------------|--|--|
| EAN                 | 7613272386654    | Strap Material     | Stainless steel                  |  |  |
| Gender              | Ladies           | Strap Colour       | Black                            |  |  |
| Warranty [years]    | 2                | Case Material      | Stainless steel                  |  |  |
|                     |                  | Case Colour        | Rose gold                        |  |  |
|                     |                  | Case Surface       | Polished / Matted                |  |  |
|                     |                  | Colour of the dial | Black                            |  |  |
|                     |                  | Glass              | Mineral glass / Hardened glass   |  |  |
|                     |                  |                    |                                  |  |  |
| PRODUCT EXECUTION   |                  | DETAILS            |                                  |  |  |
| Display Type        | Analogue         | Bezel              | Fixed                            |  |  |
| Movement type       | Quartz (Battery) | Case Bottom        | Stainless steel bottom / Pressed |  |  |
| Functions           | Minute / Hour    | Clasp              | Clip clasp                       |  |  |
|                     |                  | Water resistant    | 3 ATM                            |  |  |
|                     |                  |                    |                                  |  |  |
| MEASURES            |                  |                    |                                  |  |  |