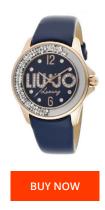

## **DIALANDO**<sup>®</sup>

Liujo ladies' watch TLJ456 Specifications

This document contains all the specifications for the Liujo TLJ456 ladies' watch. We at the DIALANDO<sup>®</sup> watch store offer a large selection of authentic watches from the best watch brands in the world. https://www.dialando.at/

| PRODUCT INFORMATION |                  | MATERIAL & COLOUR  |               |
|---------------------|------------------|--------------------|---------------|
| EAN                 | 8050447459246    | Strap Material     | Real leather  |
| Gender              | Ladies           | Strap Colour       | Blue          |
| Warranty [years]    | 2                | Colour of the dial | Blue          |
|                     |                  | Glass              | Mineral glass |
|                     |                  |                    |               |
| PRODUCT EXECUTION   |                  | DETAILS            |               |
| Display Type        | Analogue         | Clasp              | Buckle        |
| Movement type       | Quartz (Battery) | Water resistant    | 5 ATM         |
|                     |                  |                    |               |
| MEASURES            |                  |                    |               |
| Case width [mm]     | 37               |                    |               |
| case width [mm]     | 57               |                    |               |