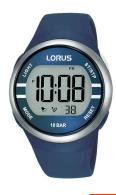

## Lorus ladies' watch R2339NX9 Specifications

**BUY NOW** 

This document contains all the specifications for the Lorus Uhr R2339NX9 ladies' watch. We at the DIALANDO® watch store offer a large selection of authentic watches from the best watch brands in the world.

| PRODUCT EXECUTION |                                      |
|-------------------|--------------------------------------|
| Display Type      | Digital                              |
| Movement type     | Quartz (Battery)                     |
| Functions         | Minute / Chronograph / Hour / Second |

| MEASURES                      |     |
|-------------------------------|-----|
| Case width [mm]               | 38  |
| Case thickness [mm]           | 14  |
| Lug width [mm]                | 22  |
| Max. wrist circumference [mm] | 175 |

| MATERIAL & COLOUR  |                           |
|--------------------|---------------------------|
| Strap Material     | Silicone                  |
| Strap Colour       | Blue                      |
| Case Material      | Plastic / Stainless steel |
| Case Colour        | Silver / Blue             |
| Case Surface       | Matted                    |
| Colour of the dial | Grey                      |
| Glass              | Mineral glass             |
|                    |                           |
| DETAILS            |                           |
| Pozol              | Fixed                     |

| DETAILS         |                                  |
|-----------------|----------------------------------|
| Bezel           | Fixed                            |
| Case Bottom     | Stainless steel bottom (screwed) |
| Clasp           | Pin buckle                       |
| Water resistant | 10 ATM                           |