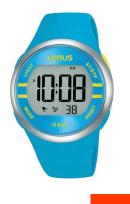

| PRODUCT EXECUTION |                                      |
|-------------------|--------------------------------------|
| Display Type      | Digital                              |
| Movement type     | Quartz (Battery)                     |
| Functions         | Minute / Chronograph / Hour / Second |

| MEASURES                      |     |
|-------------------------------|-----|
| Case width [mm]               | 38  |
| Case thickness [mm]           | 14  |
| Lug width [mm]                | 22  |
| Max. wrist circumference [mm] | 175 |

| MATERIAL & COLOUR  |                           |
|--------------------|---------------------------|
| Strap Material     | Silicone                  |
| Strap Colour       | Blue                      |
| Case Material      | Plastic / Stainless steel |
| Case Colour        | Silver / Blue             |
| Case Surface       | Matted                    |
| Colour of the dial | Grey                      |
| Glass              | Mineral glass             |
|                    |                           |
| DETAILS            |                           |
| Razal              | Eivad                     |

| DETAILS         |                                  |
|-----------------|----------------------------------|
| Bezel           | Fixed                            |
| Case Bottom     | Stainless steel bottom (screwed) |
| Clasp           | Pin buckle                       |
| Lighting        | Backlight                        |
| Water resistant | 10 ATM                           |