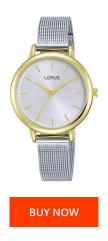

## Lorus ladies' watch RG250NX9 Specifications

This document contains all the specifications for the Lorus RG250NX9 ladies' watch. We at the DIALANDO® watch store offer a large selection of authentic watches from the best watch brands in the world.

| MATERIAL & COLOUR  |                   |
|--------------------|-------------------|
| Strap Material     | Stainless steel   |
| Strap Colour       | Silver            |
| Case Material      | Stainless steel   |
| Case Colour        | Gold              |
| Case Surface       | Polished / Matted |
| Colour of the dial | Silver            |
| Glass              | Mineral glass     |
| DETAILS            |                   |
| Clasp              | Clip clasp        |