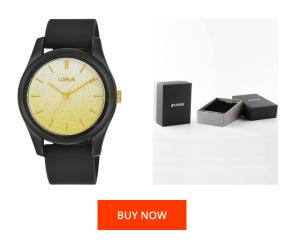

## Lorus ladies' watch RG269TX9 Specifications

This document contains all the specifications for the Lorus RG269TX9 ladies' watch. We at the DIALANDO® watch store offer a large selection of authentic watches from the best watch brands in the world.

| PRODUCT EXECUTION |                        |
|-------------------|------------------------|
| Display Type      | Analogue               |
| Movement type     | Quartz (Battery)       |
| Functions         | Second / Minute / Hour |
| MEASURES          |                        |

36

10

| MATERIAL & COLOUR  |                                  |
|--------------------|----------------------------------|
| Strap Material     | Silicone                         |
| Strap Colour       | Black                            |
| Case Material      | Stainless steel                  |
| Case Colour        | Black                            |
| Case Surface       | Matted                           |
| Colour of the dial | Silver / Gold                    |
| Glass              | Mineral glass / Hardened glass   |
|                    |                                  |
| DETAILS            |                                  |
| Bezel              | Fixed                            |
| Case Bottom        | Screwed / Stainless steel bottom |
| Clasp              | Buckle                           |
| Water resistant    | 10 ATM                           |