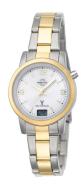

## Master Time ladies' watch MTLA-10305-12M Specifications

**BUY NOW** 

This document contains all the specifications for the Master Time Funk Basic Series MTLA-10305-12M ladies' watch. We at the DIALANDO® watch store offer a large selection of authentic watches from the best watch brands in the world.

| MATERIAL & COLOUR  |                   |
|--------------------|-------------------|
| Strap Material     | Stainless steel   |
| Strap Colour       | Silver / Gold     |
| Case Material      | Stainless steel   |
| Case Colour        | Silver / Gold     |
| Case Surface       | Polished / Matted |
| Colour of the dial | White             |
| Glass              | Mineral glass     |
|                    |                   |
| DETAILS            |                   |
| Bezel              | Fixed             |

| DETAILS         |                                   |
|-----------------|-----------------------------------|
| Bezel           | Fixed                             |
| Case Bottom     | Stainless steel bottom (pressed)  |
| Clasp           | Folding clasp                     |
| Lighting        | Luminous hands / Luminous indexes |
| Water resistant | 3 ATM                             |