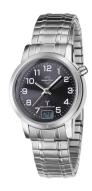

## Master Time ladies' watch MTLA-10309-22M Specifications

**BUY NOW** 

This document contains all the specifications for the Master Time Funk Basic Series MTLA-10309-22M ladies' watch. We at the DIALANDO® watch store offer a large selection of authentic watches from the best watch brands in the world.

| PRODUCT EXECUTION        |                                                                                |
|--------------------------|--------------------------------------------------------------------------------|
| Display Type             | Digital / Analogue                                                             |
| Movement type            | Quartz (Battery)                                                               |
| Movement Name            | W313C / DE) / Empfang des Signals DCF 77<br>(Mainflingen                       |
| Functions                | Radio controlled clock / Perpetual calendar / Date /<br>Hour / Second / Minute |
|                          |                                                                                |
| MEASURES                 |                                                                                |
| MEASURES Case width [mm] | 34                                                                             |
|                          | 34<br>11                                                                       |
| Case width [mm]          |                                                                                |

| MATERIAL & COLOUR  |                   |
|--------------------|-------------------|
| Strap Material     | Stainless steel   |
| Strap Colour       | Silver            |
| Case Material      | Stainless steel   |
| Case Colour        | Silver            |
| Case Surface       | Polished / Matted |
| Colour of the dial | Black             |
| Glass              | Mineral glass     |
|                    |                   |
| DETAILS            |                   |
| Bezel              | Fixed             |
|                    |                   |