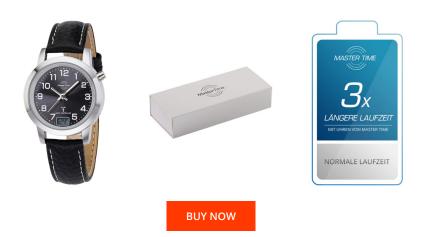

## Master Time ladies' watch MTLA-10577-24L Specifications

This document contains all the specifications for the Master Time Funk Basic Series MTLA-10577-24L ladies' watch. We at the DIALANDO<sup>®</sup> watch store offer a large selection of authentic watches from the best watch brands in the world. https://www.dialando.at/

| PRODUCT INFORMATION |                   |  |
|---------------------|-------------------|--|
| EAN                 | 4260411159643     |  |
| Gender              | Ladies            |  |
| Brand               | Master Time       |  |
| Collection          | Funk Basic Series |  |
| Warranty [years]    | 3                 |  |

| MATERIAL & COLOUR  |                                   |
|--------------------|-----------------------------------|
| Strap Material     | Real leather                      |
| Strap Colour       | Black                             |
| Case Material      | Stainless steel                   |
| Case Colour        | Silver                            |
| Case Surface       | Polished / Matted                 |
| Colour of the dial | Black                             |
| Glass              | Mineral glass                     |
|                    |                                   |
| DETAILS            |                                   |
| Bezel              | Fixed                             |
| Case Bottom        | Stainless steel bottom (pressed)  |
| Clasp              | Pin buckle                        |
| Lighting           | Luminous hands / Luminous indexes |
| Water resistant    | 3 ATM                             |

| Display Type                     | Analogue / Digital                                                             |
|----------------------------------|--------------------------------------------------------------------------------|
| Movement type                    | Quartz (Battery)                                                               |
| Movement Name                    | DE) / Empfang des Signals DCF 77 (Mainflingen /<br>W313C                       |
| Functions                        | Hour / Second / Minute / Radio controlled clock /<br>Perpetual calendar / Date |
| MEASURES                         |                                                                                |
| Case width [mm]                  | 34                                                                             |
| Case thickness [mm]              | 11                                                                             |
| Lug width [mm]                   | 16                                                                             |
| Max. wrist<br>circumference [mm] | 200                                                                            |