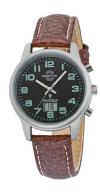

| PRODUCT EXECUTION |                                                                                                             |
|-------------------|-------------------------------------------------------------------------------------------------------------|
| Display Type      | Digital / Analogue                                                                                          |
| Movement type     | Quartz (Battery)                                                                                            |
| Movement Name     | Td28d / DE) / Signaldcf77mainflingen                                                                        |
| Functions         | Date / Radio controlled clock / Perpetual calendar /<br>Minute / Hour / Daylight saving time / Day / Second |

| MEASURES            |    |
|---------------------|----|
| Case width [mm]     | 34 |
| Case thickness [mm] | 11 |

| MATERIAL & COLOUR  |                                |
|--------------------|--------------------------------|
| Strap Material     | Calf leather                   |
| Strap Colour       | Brown                          |
| Case Material      | Stainless steel                |
| Case Colour        | Silver                         |
| Case Surface       | Matted / Polished              |
| Colour of the dial | Black                          |
| Glass              | Hardened glass / Mineral glass |
|                    |                                |
| DETAILS            |                                |

| DETAILS         |                                   |
|-----------------|-----------------------------------|
| Bezel           | Fixed                             |
| Case Bottom     | Stainless steel bottom / Pressed  |
| Clasp           | Buckle                            |
| Lighting        | Luminous indexes / Luminous hands |
| Water resistant | 3 ATM                             |