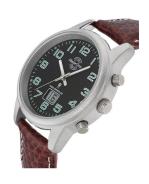

| PRODUCT EXECUTION |                                                                                                             |
|-------------------|-------------------------------------------------------------------------------------------------------------|
| Display Type      | Digital / Analogue                                                                                          |
| Movement type     | Quartz (Battery)                                                                                            |
| Movement Name     | Td28d / DE) / Signaldcf77mainflingen                                                                        |
| Functions         | Date / Radio controlled clock / Perpetual calendar /<br>Minute / Hour / Daylight saving time / Day / Second |

| MEASURES            |    |
|---------------------|----|
| Case width [mm]     | 34 |
| Case thickness [mm] | 11 |

| MATERIAL & COLOUR  |                                |
|--------------------|--------------------------------|
| Strap Material     | Calf leather                   |
| Strap Colour       | Brown                          |
| Case Material      | Stainless steel                |
| Case Colour        | Silver                         |
| Case Surface       | Matted / Polished              |
| Colour of the dial | Black                          |
| Glass              | Hardened glass / Mineral glass |
|                    |                                |
| DETAILS            |                                |

| DETAILS         |                                   |
|-----------------|-----------------------------------|
| Bezel           | Fixed                             |
| Case Bottom     | Stainless steel bottom / Pressed  |
| Clasp           | Buckle                            |
| Lighting        | Luminous indexes / Luminous hands |
| Water resistant | 3 ATM                             |