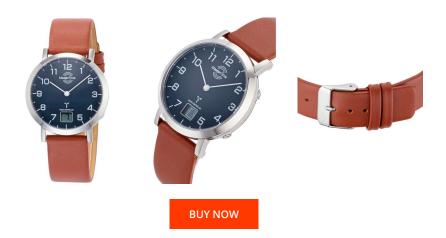

| PRODUCT INFORMATION |                      |
|---------------------|----------------------|
| EAN                 | 4260503033035        |
| Gender              | Ladies               |
| Brand               | Master Time          |
| Collection          | Funk Advanced Series |
| Warranty [years]    | 3                    |

| MATERIAL & COLOUR  |                        |
|--------------------|------------------------|
| Strap Material     | Real leather           |
| Strap Colour       | Brown                  |
| Case Material      | Stainless steel        |
| Case Colour        | Silver                 |
| Case Surface       | Polished / Matted      |
| Colour of the dial | Blue                   |
|                    |                        |
| Glass              | Mineral glass          |
| Glass              | Mineral glass          |
|                    | Mineral glass<br>Fixed |
| DETAILS            |                        |
| DETAILS<br>Bezel   | Fixed                  |

| PRODUCT EXECUTION           |                                                           |
|-----------------------------|-----------------------------------------------------------|
| Display Type                | Digital / Analogue                                        |
| Movement type               | Quartz (Battery)                                          |
| Movement Name               | DE) / Empfang des Signals DCF 77 (Mainflingen /<br>W314H2 |
| Functions                   | Radio controlled clock / Date / Hour / Second /<br>Minute |
|                             |                                                           |
| MEASURES                    |                                                           |
| MEASURES<br>Case width [mm] | 36                                                        |
|                             | 36<br>11                                                  |
| Case width [mm]             |                                                           |