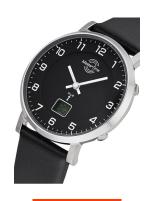

## Master Time ladies' watch MTLS-10739-22L Specifications

**BUY NOW** 

This document contains all the specifications for the Master Time Advanced MTLS-10739-22L ladies' watch. We at the DIALANDO® watch store offer a large selection of authentic watches from the best watch brands in the world.

| PRODUCT EXECUTION   |                                                                               |
|---------------------|-------------------------------------------------------------------------------|
| Display Type        | Digital / Analogue                                                            |
| Movement type       | Quartz (Battery)                                                              |
| Movement Name       | Empfang des Signals DCF 77 (Mainflingen / W314 / DE)                          |
| Functions           | Radio controlled clock / Minute / Hour / Date / Daylight saving time / Second |
| MEASURES            |                                                                               |
| Case width [mm]     | 36                                                                            |
| Case thickness [mm] | 11                                                                            |

| MATERIAL & COLOUR  |                                  |
|--------------------|----------------------------------|
| Strap Material     | Calf leather                     |
| Strap Colour       | Black                            |
| Case Material      | Stainless steel                  |
| Case Colour        | Silver                           |
| Case Surface       | Polished                         |
| Colour of the dial | Black                            |
| Glass              | Mineral glass / Hardened glass   |
| DETAILS            |                                  |
| Bezel              | Fixed                            |
| Case Bottom        | Stainless steel bottom / Pressed |