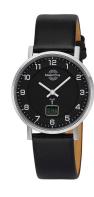

## Master Time ladies' watch MTLS-10739-22L Specifications

**BUY NOW** 

This document contains all the specifications for the Master Time Advanced MTLS-10739-22L ladies' watch. We at the DIALANDO® watch store offer a large selection of authentic watches from the best watch brands in the world.

| PRODUCT EXECUTION   |                                                                               |
|---------------------|-------------------------------------------------------------------------------|
| Display Type        | Digital / Analogue                                                            |
| Movement type       | Quartz (Battery)                                                              |
| Movement Name       | Empfang des Signals DCF 77 (Mainflingen / W314 / DE)                          |
| Functions           | Radio controlled clock / Minute / Hour / Date / Daylight saving time / Second |
| MEASURES            |                                                                               |
| Case width [mm]     | 36                                                                            |
| Case thickness [mm] | 11                                                                            |

| MATERIAL & COLOUR  |                                  |
|--------------------|----------------------------------|
| Strap Material     | Calf leather                     |
| Strap Colour       | Black                            |
| Case Material      | Stainless steel                  |
| Case Colour        | Silver                           |
| Case Surface       | Polished                         |
| Colour of the dial | Black                            |
| Glass              | Mineral glass / Hardened glass   |
| DETAILS            |                                  |
| Bezel              | Fixed                            |
| Case Bottom        | Stainless steel bottom / Pressed |