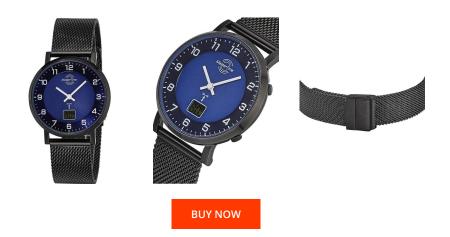

| MATERIAL & COLOUR  |                                  |
|--------------------|----------------------------------|
| Strap Material     | Stainless steel                  |
| Strap Colour       | Blue                             |
| Case Material      | Stainless steel                  |
| Case Colour        | Blue                             |
| Case Surface       | Polished                         |
| Colour of the dial | Blue                             |
| Glass              | Mineral glass / Hardened glass   |
| DETAILS            |                                  |
| Bezel              | Fixed                            |
| Case Bottom        | Stainless steel bottom / Pressed |
| Clasp              | Clip clasp                       |
| Water resistant    | 5 ATM                            |