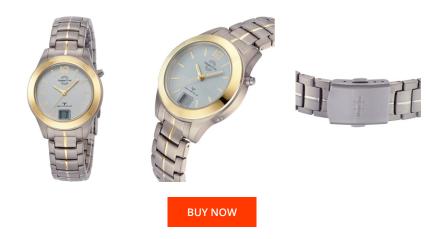

| PRODUCT INFORMATION |                          |
|---------------------|--------------------------|
| EAN                 | 4260091354536            |
| Gender              | Ladies                   |
| Brand               | Master Time              |
| Collection          | Funk Expert Titan Series |
| Warranty [years]    | 3                        |

| MATERIAL & COLOUR  |                                   |
|--------------------|-----------------------------------|
| Strap Material     | Titanium                          |
| Strap Colour       | Silver / Gold                     |
| Case Material      | Titanium                          |
| Case Colour        | Gold / Silver                     |
| Case Surface       | Polished / Matted                 |
| Colour of the dial | Grey                              |
| Glass              | Mineral glass                     |
| DETAILS            |                                   |
| Bezel              | Fixed                             |
| Case Bottom        | Titanium bottom (pressed)         |
| Clasp              | Folding clasp                     |
| Lighting           | Luminous hands / Luminous indexes |
| Water resistant    | 5 ATM                             |

| Display Type                     | Digital / Analogue                                                             |
|----------------------------------|--------------------------------------------------------------------------------|
| Movement type                    | Quartz (Battery)                                                               |
| Movement Name                    | Empfang des Signals DCF 77 (Mainflingen / W313C / DE)                          |
| Functions                        | Minute / Radio controlled clock / Perpetual calendar<br>/ Date / Hour / Second |
| MEASURES                         |                                                                                |
| Case width [mm]                  | 34                                                                             |
| Case thickness [mm]              | 11                                                                             |
| Lug width [mm]                   | 16                                                                             |
| Max. wrist<br>circumference [mm] | 210                                                                            |