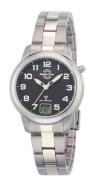

## Master Time ladies' watch MTLT-10652-51M Specifications

**BUY NOW** 

This document contains all the specifications for the Master Time Funk Expert Titan Series MTLT-10652-51M ladies' watch. We at the DIALANDO® watch store offer a large selection of authentic watches from the best watch brands in the world.

| PRODUCT EXECUTION         |                                                        |
|---------------------------|--------------------------------------------------------|
| Display Type              | Digital / Analogue                                     |
| Movement type             | Quartz (Battery)                                       |
| Movement Name             | DE) / Empfang des Signals DCF 77 (Mainflingen / W313C  |
| Functions                 | Radio controlled clock / Date / Hour / Second / Minute |
|                           |                                                        |
| MEASURES                  |                                                        |
| MEASURES  Case width [mm] | 34                                                     |
|                           | 34<br>10                                               |
| Case width [mm]           |                                                        |

| MATERIAL & COLOUR  |                           |
|--------------------|---------------------------|
| Strap Material     | Titanium                  |
| Strap Colour       | Silver                    |
| Case Material      | Titanium                  |
| Case Colour        | Silver                    |
| Case Surface       | Polished / Matted         |
| Colour of the dial | Black                     |
| Glass              | Mineral glass             |
| DETAILS            |                           |
| Bezel              | Fixed                     |
| Case Bottom        | Titanium bottom (pressed) |
| Clasp              | Folding clasp             |

Luminous hands / Luminous indexes

5 ATM