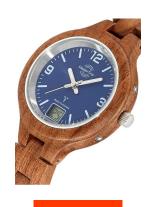

| MATERIAL & COLOUR  |                                |
|--------------------|--------------------------------|
| Strap Material     | Wood                           |
| Strap Colour       | Brown                          |
| Case Material      | Wood                           |
| Case Colour        | Brown                          |
| Case Surface       | Matted                         |
| Colour of the dial | Blue                           |
| Glass              | Mineral glass / Hardened glass |
| DETAILS            |                                |
| Bezel              | Fixed                          |

| DETAILS         |                                   |
|-----------------|-----------------------------------|
| Bezel           | Fixed                             |
| Case Bottom     | Stainless steel bottom / Pressed  |
| Clasp           | Folding clasp                     |
| Lighting        | Luminous indexes / Luminous hands |
| Water resistant | 3 ATM                             |