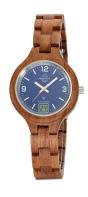

| MATERIAL & COLOUR  |                                |
|--------------------|--------------------------------|
| Strap Material     | Wood                           |
| Strap Colour       | Brown                          |
| Case Material      | Wood                           |
| Case Colour        | Brown                          |
| Case Surface       | Matted                         |
| Colour of the dial | Blue                           |
| Glass              | Mineral glass / Hardened glass |
| DETAILS            |                                |
| Bezel              | Fixed                          |

| DETAILS         |                                   |
|-----------------|-----------------------------------|
| Bezel           | Fixed                             |
| Case Bottom     | Stainless steel bottom / Pressed  |
| Clasp           | Folding clasp                     |
| Lighting        | Luminous indexes / Luminous hands |
| Water resistant | 3 ATM                             |