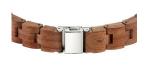

| DETAILS         |                                   |
|-----------------|-----------------------------------|
| Bezel           | Fixed                             |
| Case Bottom     | Stainless steel bottom / Pressed  |
| Clasp           | Folding clasp                     |
| Lighting        | Luminous indexes / Luminous hands |
| Water resistant | 3 ATM                             |