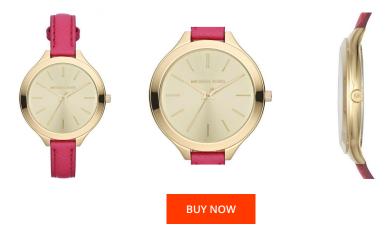

## ladies' watch MK2298 Specifications

This document contains all the specifications for the Michael Kors MK2298 ladies' watch. We at the DIALANDO® watch store offer a large selection of authentic watches from the best watch brands in the world.

| MATERIAL & COLOUR  |               |
|--------------------|---------------|
| Strap Material     | Real leather  |
| Strap Colour       | Pink          |
| Colour of the dial | Gold          |
| Glass              | Mineral glass |
|                    |               |
| DETAILS            |               |