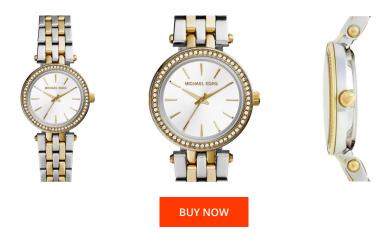

ladies' watch MK3323 Specifications

This document contains all the specifications for the Michael Kors MK3323 ladies' watch. We at the DIALANDO<sup>®</sup> watch store offer a large selection of authentic watches from the best watch brands in the world. https://www.dialando.at/

| PRODUCT INFORMATION |                  | Ν | MATER   |  |
|---------------------|------------------|---|---------|--|
| EAN                 | 4053858267916    | S | Strap I |  |
| Gender              | Ladies           | S | Strap ( |  |
| Brand               | Michael Kors     | C | Colour  |  |
| Collection          | Darci            | 0 | Glass   |  |
| Warranty [years]    | 2                |   |         |  |
| PRODUCT EXECUTION   |                  | C | DETAII  |  |
| Display Type        | Analogue         | Ν | Nume    |  |
| Movement type       | Quartz (Battery) |   |         |  |
| MEASURES            |                  |   |         |  |
| Case width [mm]     | 26               |   |         |  |

| MATERIAL & COLOUR  |                 |
|--------------------|-----------------|
| Strap Material     | Stainless steel |
| Strap Colour       | Silver / Gold   |
| Colour of the dial | Silver          |
| Glass              | Mineral glass   |

## ILS

erals

Index marks