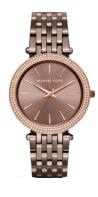

## ladies' watch MK3416 Specifications

**BUY NOW** 

This document contains all the specifications for the Michael Kors MK3416 ladies' watch. We at the DIALANDO® watch store offer a large selection of authentic watches from the best watch brands in the world.

| MATERIAL & COLOUR  |                 |
|--------------------|-----------------|
| Strap Material     | Stainless steel |
| Strap Colour       | Rose gold       |
| Colour of the dial | Rose gold       |
| Glass              | Mineral glass   |
| DETAILS            |                 |
| Numerals           | Index marks     |