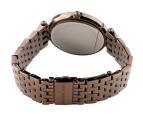

## ladies' watch MK3416 Specifications

**BUY NOW** 

This document contains all the specifications for the Michael Kors MK3416 ladies' watch. We at the DIALANDO® watch store offer a large selection of authentic watches from the best watch brands in the world.

| MATERIAL & COLOUR  |                 |
|--------------------|-----------------|
| Strap Material     | Stainless steel |
| Strap Colour       | Rose gold       |
| Colour of the dial | Rose gold       |
| Glass              | Mineral glass   |
| DETAILS            |                 |
| Numerals           | Index marks     |