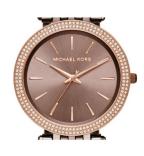

## ladies' watch MK3416 Specifications

**BUY NOW** 

This document contains all the specifications for the Michael Kors MK3416 ladies' watch. We at the DIALANDO® watch store offer a large selection of authentic watches from the best watch brands in the world.

| MATERIAL & COLOUR  |                 |
|--------------------|-----------------|
| Strap Material     | Stainless steel |
| Strap Colour       | Rose gold       |
| Colour of the dial | Rose gold       |
| Glass              | Mineral glass   |
| DETAILS            |                 |
| Numerals           | Index marks     |