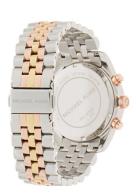

## ladies' watch MK5735 Specifications

**BUY NOW** 

This document contains all the specifications for the Michael Kors MK5735 ladies' watch. We at the DIALANDO® watch store offer a large selection of authentic watches from the best watch brands in the world.

| MATERIAL & COLOUR  |                 |
|--------------------|-----------------|
| Strap Material     | Stainless steel |
| Strap Colour       | Gold            |
| Colour of the dial | Silver          |
| Glass              | Mineral glass   |
|                    |                 |
| DETAILS            |                 |