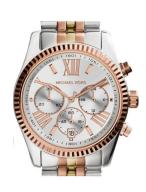

## ladies' watch MK5735 Specifications

**BUY NOW** 

This document contains all the specifications for the Michael Kors MK5735 ladies' watch. We at the DIALANDO® watch store offer a large selection of authentic watches from the best watch brands in the world.

| MATERIAL & COLOUR  |                 |
|--------------------|-----------------|
| Strap Material     | Stainless steel |
| Strap Colour       | Gold            |
| Colour of the dial | Silver          |
| Glass              | Mineral glass   |
|                    |                 |
| DETAILS            |                 |