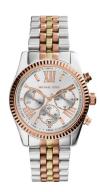

## ladies' watch MK5735 Specifications

**BUY NOW** 

This document contains all the specifications for the Michael Kors MK5735 ladies' watch. We at the DIALANDO® watch store offer a large selection of authentic watches from the best watch brands in the world.

| MATERIAL & COLOUR  |                 |
|--------------------|-----------------|
| Strap Material     | Stainless steel |
| Strap Colour       | Gold            |
| Colour of the dial | Silver          |
| Glass              | Mineral glass   |
|                    |                 |
| DETAILS            |                 |