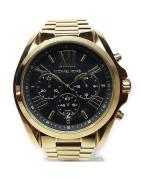

## ladies' watch MK5739 Specifications

**BUY NOW** 

This document contains all the specifications for the Michael Kors MK5739 ladies' watch. We at the DIALANDO® watch store offer a large selection of authentic watches from the best watch brands in the world.

https://www.dialando.at/

| PRODUCT INFORMATION | ON                            |
|---------------------|-------------------------------|
| EAN                 | 0691464951542                 |
| Gender              | Ladies                        |
| Brand               | Michael Kors                  |
| Collection          | Bradshaw                      |
| Warranty [years]    | 2                             |
| PRODUCT EXECUTION   |                               |
| Display Type        | Analogue                      |
|                     |                               |
| Movement type       | Quartz (Battery)              |
| Functions           | Quartz (Battery)  Chronograph |
|                     | * **                          |

| MATERIAL & COLOUR  |                 |
|--------------------|-----------------|
| Strap Material     | Stainless steel |
| Strap Colour       | Gold            |
| Colour of the dial | Gold            |
| Glass              | Mineral glass   |
|                    |                 |
| DETAILS            |                 |