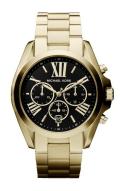

## ladies' watch MK5739 Specifications

**BUY NOW** 

This document contains all the specifications for the Michael Kors MK5739 ladies' watch. We at the DIALANDO® watch store offer a large selection of authentic watches from the best watch brands in the world.

https://www.dialando.at/

| PRODUCT INFORMATION | ON                            |
|---------------------|-------------------------------|
| EAN                 | 0691464951542                 |
| Gender              | Ladies                        |
| Brand               | Michael Kors                  |
| Collection          | Bradshaw                      |
| Warranty [years]    | 2                             |
| PRODUCT EXECUTION   |                               |
| Display Type        | Analogue                      |
|                     |                               |
| Movement type       | Quartz (Battery)              |
| Functions           | Quartz (Battery)  Chronograph |
|                     | * **                          |

| MATERIAL & COLOUR  |                 |
|--------------------|-----------------|
| Strap Material     | Stainless steel |
| Strap Colour       | Gold            |
| Colour of the dial | Gold            |
| Glass              | Mineral glass   |
|                    |                 |
| DETAILS            |                 |