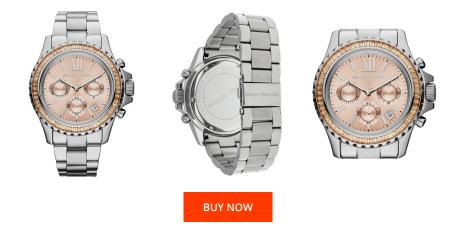

## **DIALANDO**<sup>®</sup>

ladies' watch MK5870 Specifications

This document contains all the specifications for the Michael Kors MK5870 ladies' watch. We at the DIALANDO<sup>®</sup> watch store offer a large selection of authentic watches from the best watch brands in the world. https://www.dialando.at/

| PRODUCT INFORMATION |                    |
|---------------------|--------------------|
| EAN                 | 0796483054301      |
| Gender              | Ladies             |
| Brand               | Michael Kors       |
| Collection          | Everest            |
| Warranty [years]    | 2                  |
| PRODUCT EXECUTION   |                    |
| Display Type        | Analogue           |
| Movement type       | Quartz (Battery)   |
| Functions           | Date / Chronograph |

| MATERIAL & COLOUR  |                 |
|--------------------|-----------------|
| Strap Material     | Stainless steel |
| Strap Colour       | Silver          |
| Colour of the dial | Cream           |
| Glass              | Mineral glass   |

## DETAILS

| Numerals        | Index marks / Roman numerals |
|-----------------|------------------------------|
| Water resistant | 10 ATM                       |