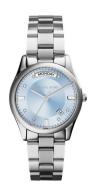

## ladies' watch MK6068 Specifications

**BUY NOW** 

This document contains all the specifications for the Michael Kors MK6068 ladies' watch. We at the DIALANDO® watch store offer a large selection of authentic watches from the best watch brands in the world.

| MATERIAL & COLOUR  |                 |
|--------------------|-----------------|
| Strap Material     | Stainless steel |
| Strap Colour       | Silver          |
| Colour of the dial | Silver          |
| Glass              | Mineral glass   |
|                    |                 |
| DETAILS            |                 |