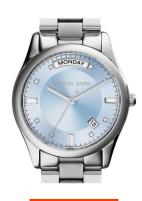

## ladies' watch MK6068 Specifications

**BUY NOW** 

This document contains all the specifications for the Michael Kors MK6068 ladies' watch. We at the DIALANDO® watch store offer a large selection of authentic watches from the best watch brands in the world.

| MATERIAL & COLOUR  |                 |
|--------------------|-----------------|
| Strap Material     | Stainless steel |
| Strap Colour       | Silver          |
| Colour of the dial | Silver          |
| Glass              | Mineral glass   |
|                    |                 |
| DETAILS            |                 |