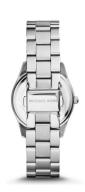

## ladies' watch MK6068 Specifications

**BUY NOW** 

This document contains all the specifications for the Michael Kors MK6068 ladies' watch. We at the DIALANDO® watch store offer a large selection of authentic watches from the best watch brands in the world.

| MATERIAL & COLOUR  |                 |
|--------------------|-----------------|
| Strap Material     | Stainless steel |
| Strap Colour       | Silver          |
| Colour of the dial | Silver          |
| Glass              | Mineral glass   |
|                    |                 |
| DETAILS            |                 |