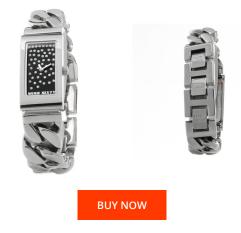

## **DIALANDO**<sup>®</sup>

Miss Sixty ladies' watch VM2L4001 Specifications

This document contains all the specifications for the Miss Sixty VM2L4001 ladies' watch. We at the DIALANDO<sup>®</sup> watch store offer a large selection of authentic watches from the best watch brands in the world. https://www.dialando.at/

| PRODUCT INFORMATION |                  | MATERIAL & COLOUR |                    |                                                        |
|---------------------|------------------|-------------------|--------------------|--------------------------------------------------------|
| EAN                 | 8431777828641    |                   | Strap Material     | Stainless steel                                        |
| Gender              | Ladies           |                   | Strap Colour       | Silver                                                 |
| Warranty [years]    | 2                |                   | Colour of the dial | Black                                                  |
|                     |                  |                   | Glass              | Mineral glass                                          |
|                     |                  |                   |                    |                                                        |
| PRODUCT EXECUTION   |                  |                   | DETAILS            |                                                        |
| Display Type        | Analogue         |                   | Water resistant    | (Please ask customer service or see the closing cover) |
| Movement type       | Quartz (Battery) |                   |                    |                                                        |
|                     |                  |                   |                    |                                                        |
|                     |                  |                   |                    |                                                        |
| MEASURES            |                  |                   |                    |                                                        |
| MEASURES            | 19               |                   |                    |                                                        |