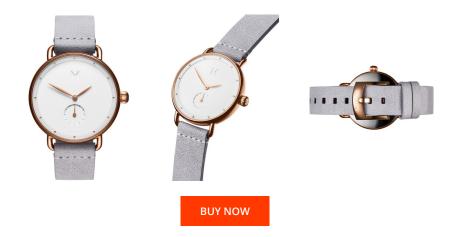

## **DIALANDO**<sup>®</sup>

MVMT ladies' watch D-FR01-RGGR Specifications

This document contains all the specifications for the MVMT Bloom D-FR01-RGGR ladies' watch. We at the DIALANDO<sup>®</sup> watch store offer a large selection of authentic watches from the best watch brands in the world. https://www.dialando.at/

| MATERIAL & COLOUR  |                                  |
|--------------------|----------------------------------|
| Strap Material     | Real leather                     |
| Strap Colour       | Grey                             |
| Case Material      | Stainless steel                  |
| Case Colour        | Rose gold                        |
| Case Surface       | Polished                         |
| Colour of the dial | White                            |
| Glass              | Mineral glass                    |
|                    |                                  |
| DETAILS            |                                  |
| Bezel              | Fixed                            |
| Case Bottom        | Stainless steel bottom (screwed) |
| Clasp              | Pin buckle                       |
| Water resistant    | 5 ATM                            |

| PRODUCT EXECUTION |                        |
|-------------------|------------------------|
| Display Type      | Analogue               |
| Movement type     | Quartz (Battery)       |
| Movement Name     | Miyota                 |
| Functions         | Hour / Second / Minute |
| MEASURES          |                        |
| Case width [mm]   | 36                     |