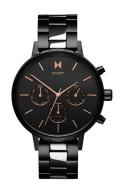

## MVMT ladies' watch FC01-BL Specifications

**BUY NOW** 

This document contains all the specifications for the MVMT Nova FC01-BL ladies' watch. We at the DIALANDO® watch store offer a large selection of authentic watches from the best watch brands in the world. https://www.dialando.at/

| MATERIAL & COLOUR  |                   |
|--------------------|-------------------|
| Strap Material     | Stainless steel   |
| Strap Colour       | Black             |
| Case Material      | Stainless steel   |
| Case Colour        | Black             |
| Case Surface       | Polished / Matted |
| Colour of the dial | Black             |
| Glass              | Mineral glass     |
|                    |                   |
| DETAILS            |                   |
| Bezel              | Fixed             |