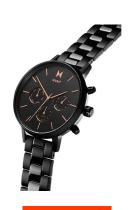

## MVMT ladies' watch FC01-BL Specifications

**BUY NOW** 

This document contains all the specifications for the MVMT Nova FC01-BL ladies' watch. We at the DIALANDO® watch store offer a large selection of authentic watches from the best watch brands in the world. https://www.dialando.at/

| MATERIAL & COLOUR  |                   |
|--------------------|-------------------|
| Strap Material     | Stainless steel   |
| Strap Colour       | Black             |
| Case Material      | Stainless steel   |
| Case Colour        | Black             |
| Case Surface       | Polished / Matted |
| Colour of the dial | Black             |
| Glass              | Mineral glass     |
|                    |                   |
| DETAILS            |                   |
| Bezel              | Fixed             |