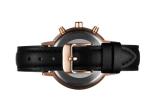

| PRODUCT EXECUTION         |                                                           |
|---------------------------|-----------------------------------------------------------|
| Display Type              | Analogue                                                  |
| Movement type             | Quartz (Battery)                                          |
| Movement Name             | Miyota                                                    |
| Functions                 | Date / 24-Hour / Day of the week / Hour / Second / Minute |
|                           |                                                           |
| MEASURES                  |                                                           |
| MEASURES  Case width [mm] | 38                                                        |
|                           | 38<br>10                                                  |
| Case width [mm]           |                                                           |

| MATERIAL & COLOUR  |                                  |
|--------------------|----------------------------------|
| Strap Material     | Real leather                     |
| Strap Colour       | Black                            |
| Case Material      | Stainless steel                  |
| Case Colour        | Rose gold                        |
| Case Surface       | Matted / Polished                |
| Colour of the dial | Black                            |
| Glass              | Mineral glass                    |
| DETAILS            |                                  |
| Bezel              | Fixed                            |
| Case Bottom        | Stainless steel bottom (pressed) |
| Clasp              | Pin buckle                       |