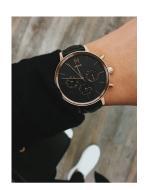

## MVMT ladies' watch FC01-RGBL Specifications

**BUY NOW** 

This document contains all the specifications for the MVMT Nova FC01-RGBL ladies' watch. We at the DIALANDO® watch store offer a large selection of authentic watches from the best watch brands in the world.

| MATERIAL & COLOUR  |                                  |
|--------------------|----------------------------------|
| Strap Material     | Real leather                     |
| Strap Colour       | Black                            |
| Case Material      | Stainless steel                  |
| Case Colour        | Rose gold                        |
| Case Surface       | Matted / Polished                |
| Colour of the dial | Black                            |
| Glass              | Mineral glass                    |
| DETAILS            |                                  |
| Bezel              | Fixed                            |
| Case Bottom        | Stainless steel bottom (pressed) |
| Clasp              | Pin buckle                       |