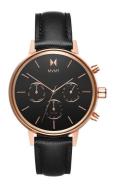

## MVMT ladies' watch FC01-RGBL Specifications

**BUY NOW** 

This document contains all the specifications for the MVMT Nova FC01-RGBL ladies' watch. We at the DIALANDO® watch store offer a large selection of authentic watches from the best watch brands in the world.

| PRODUCT EXECUTION         |                                                           |
|---------------------------|-----------------------------------------------------------|
| Display Type              | Analogue                                                  |
| Movement type             | Quartz (Battery)                                          |
| Movement Name             | Miyota                                                    |
| Functions                 | Date / 24-Hour / Day of the week / Hour / Second / Minute |
|                           |                                                           |
| MEASURES                  |                                                           |
| MEASURES  Case width [mm] | 38                                                        |
|                           | 38<br>10                                                  |
| Case width [mm]           |                                                           |

| MATERIAL & COLOUR  |                                  |
|--------------------|----------------------------------|
| Strap Material     | Real leather                     |
| Strap Colour       | Black                            |
| Case Material      | Stainless steel                  |
| Case Colour        | Rose gold                        |
| Case Surface       | Matted / Polished                |
| Colour of the dial | Black                            |
| Glass              | Mineral glass                    |
| DETAILS            |                                  |
| Bezel              | Fixed                            |
| Case Bottom        | Stainless steel bottom (pressed) |
| Clasp              | Pin buckle                       |