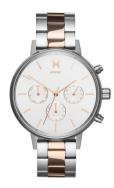

## MVMT ladies' watch FC01-S Specifications

BEISPIELBOX

**BUY NOW** 

This document contains all the specifications for the MVMT Nova FC01-S ladies' watch. We at the DIALANDO® watch store offer a large selection of authentic watches from the best watch brands in the world.

https://www.dialando.at/

| PRODUCT INFORMATION |               |  |
|---------------------|---------------|--|
| EAN                 | 7613272329477 |  |
| Gender              | Ladies        |  |
| Brand               | MVMT          |  |
| Collection          | Nova          |  |
| Warranty [years]    | 2             |  |

| PRODUCT EXECUTION         |                                                           |
|---------------------------|-----------------------------------------------------------|
| Display Type              | Analogue                                                  |
| Movement type             | Quartz (Battery)                                          |
| Movement Name             | Miyota                                                    |
| Functions                 | Day of the week / Hour / Second / Minute / Date / 24-Hour |
|                           |                                                           |
| MEASURES                  |                                                           |
| MEASURES  Case width [mm] | 38                                                        |
|                           | 38<br>10                                                  |
| Case width [mm]           |                                                           |

| MATERIAL & COLOUR  |                                  |
|--------------------|----------------------------------|
| Strap Material     | Stainless steel                  |
| Strap Colour       | Silver / Rose gold               |
| Case Material      | Stainless steel                  |
| Case Colour        | Silver                           |
| Case Surface       | Polished / Matted                |
| Colour of the dial | White                            |
| Glass              | Mineral glass                    |
| DETAILS            |                                  |
| Bezel              | Fixed                            |
| Case Bottom        | Stainless steel bottom (pressed) |
| Clasp              | Folding clasp                    |
|                    |                                  |