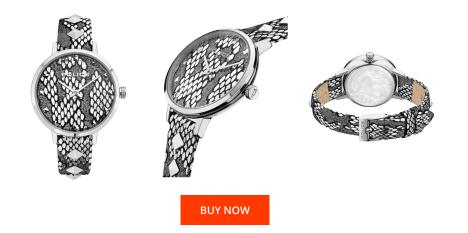

## Police ladies' watch PEWLA2109701 Specifications

This document contains all the specifications for the Police PEWLA2109701 ladies' watch. We at the DIALANDO<sup>®</sup> watch store offer a large selection of authentic watches from the best watch brands in the world. https://www.dialando.at/

| PRODUCT INFORMATION |                  | MATERIAL & COLOUR  |                                  |
|---------------------|------------------|--------------------|----------------------------------|
| EAN                 | 4894816017170    | Strap Material     | Calf leather                     |
| Gender              | Ladies           | Strap Colour       | Silver                           |
| Warranty [years]    | 2                | Case Material      | Stainless steel                  |
|                     |                  | Case Colour        | Silver                           |
|                     |                  | Case Surface       | Polished                         |
|                     |                  | Colour of the dial | Silver                           |
|                     |                  | Glass              | Mineral glass / Hardened glass   |
|                     |                  |                    |                                  |
| PRODUCT EXECUTION   |                  | DETAILS            |                                  |
| Display Type        | Analogue         | Bezel              | Fixed                            |
| Movement type       | Quartz (Battery) | Case Bottom        | Stainless steel bottom / Pressed |
| Functions           | Minute / Hour    | Clasp              | Buckle                           |
|                     |                  | Water resistant    | 3 ATM                            |
|                     |                  |                    |                                  |
|                     |                  |                    |                                  |