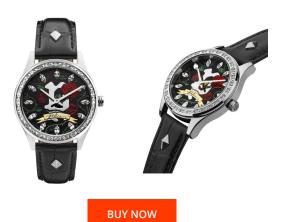

## Police ladies' watch PEWLA2109901 Specifications

This document contains all the specifications for the Police PEWLA2109901 ladies' watch. We at the DIALANDO® watch store offer a large selection of authentic watches from the best watch brands in the world.

| PRODUCT EXECUTION |                  |
|-------------------|------------------|
| Display Type      | Analogue         |
| Movement type     | Quartz (Battery) |
| Functions         | Minute / Hour    |
|                   |                  |
|                   |                  |
| MEASURES          |                  |
| Case width [mm]   | 36               |

| MATERIAL & COLOUR  |                                      |
|--------------------|--------------------------------------|
| Strap Material     | Calf leather                         |
| Strap Colour       | Black                                |
| Case Material      | Stainless steel                      |
| Case Colour        | Silver                               |
| Case Surface       | Polished                             |
| Colour of the dial | Black                                |
|                    |                                      |
| Glass              | Mineral glass / Hardened glass       |
| DETAILS            | Mineral glass / Hardened glass       |
|                    | Mineral glass / Hardened glass Fixed |
| DETAILS            |                                      |
| DETAILS<br>Bezel   | Fixed                                |