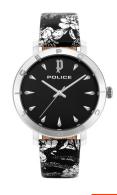

## Police ladies' watch PL16033MS.02 Specifications

**BUY NOW** 

This document contains all the specifications for the Police Ponta PL16033MS.02 ladies' watch. We at the DIALANDO® watch store offer a large selection of authentic watches from the best watch brands in the world.

| MEASURES                      |     |
|-------------------------------|-----|
| Case width [mm]               | 36  |
| Case thickness [mm]           | 9   |
| Lug width [mm]                | 16  |
| Max. wrist circumference [mm] | 200 |

| MATERIAL & COLOUR  |                   |
|--------------------|-------------------|
| Strap Material     | Real leather      |
| Strap Colour       | Silver / Black    |
| Case Material      | Stainless steel   |
| Case Colour        | Silver            |
| Case Surface       | Polished / Matted |
| Colour of the dial | Black             |
| Glass              | Mineral glass     |
| DETAILS            |                   |

| DETAILS         |                                  |
|-----------------|----------------------------------|
| Bezel           | Fixed                            |
| Case Bottom     | Stainless steel bottom (pressed) |
| Clasp           | Pin buckle                       |
| Water resistant | 3 ATM                            |