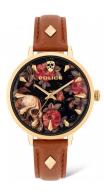

## Police ladies' watch PL16034MSG.02 Specifications

**BUY NOW** 

This document contains all the specifications for the Police PL16034MSG.02 ladies' watch. We at the DIALANDO® watch store offer a large selection of authentic watches from the best watch brands in the world.

| Strap Material     | Calf leather                         |
|--------------------|--------------------------------------|
| Strap Colour       | Brown                                |
| Case Material      | Stainless steel                      |
| Case Colour        | Gold                                 |
| Case Surface       | Polished                             |
| Colour of the dial | Multicolor                           |
|                    |                                      |
| Glass              | Mineral glass / Hardened glass       |
| Glass              | Mineral glass / Hardened glass       |
| Glass              | Mineral glass / Hardened glass       |
|                    | Mineral glass / Hardened glass Fixed |
| DETAILS            |                                      |

3 ATM

| PRODUCT EXECUTION   |                        |
|---------------------|------------------------|
| Display Type        | Analogue               |
| Movement type       | Quartz (Battery)       |
| Functions           | Second / Minute / Hour |
| MEASURES            |                        |
| Case width [mm]     | 36                     |
| Case thickness [mm] | 9                      |