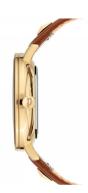

| Strap Material     | Calf leather                         |
|--------------------|--------------------------------------|
| Strap Colour       | Brown                                |
| Case Material      | Stainless steel                      |
| Case Colour        | Gold                                 |
| Case Surface       | Polished                             |
| Colour of the dial | Multicolor                           |
|                    |                                      |
| Glass              | Mineral glass / Hardened glass       |
| Glass              | Mineral glass / Hardened glass       |
| Glass              | Mineral glass / Hardened glass       |
|                    | Mineral glass / Hardened glass Fixed |
| DETAILS            |                                      |

3 ATM

| PRODUCT EXECUTION   |                        |
|---------------------|------------------------|
| Display Type        | Analogue               |
| Movement type       | Quartz (Battery)       |
| Functions           | Second / Minute / Hour |
| MEASURES            |                        |
| Case width [mm]     | 36                     |
| Case thickness [mm] | 9                      |