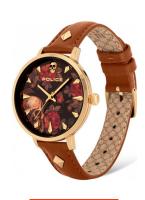

## Police ladies' watch PL16034MSG.02 Specifications

**BUY NOW** 

This document contains all the specifications for the Police PL16034MSG.02 ladies' watch. We at the DIALANDO® watch store offer a large selection of authentic watches from the best watch brands in the world.

| Strap Material     | Calf leather                         |
|--------------------|--------------------------------------|
| Strap Colour       | Brown                                |
| Case Material      | Stainless steel                      |
| Case Colour        | Gold                                 |
| Case Surface       | Polished                             |
| Colour of the dial | Multicolor                           |
|                    |                                      |
| Glass              | Mineral glass / Hardened glass       |
| Glass              | Mineral glass / Hardened glass       |
| Glass              | Mineral glass / Hardened glass       |
|                    | Mineral glass / Hardened glass Fixed |
| DETAILS            |                                      |

3 ATM

| PRODUCT EXECUTION   |                        |
|---------------------|------------------------|
| Display Type        | Analogue               |
| Movement type       | Quartz (Battery)       |
| Functions           | Second / Minute / Hour |
| MEASURES            |                        |
| Case width [mm]     | 36                     |
| Case thickness [mm] | 9                      |