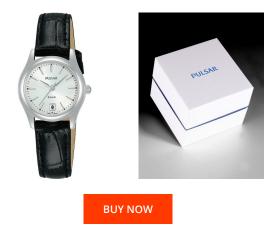

## **DIALANDO**<sup>®</sup>

Pulsar ladies' watch PH7537X1 Specifications

This document contains all the specifications for the Pulsar PH7537X1 ladies' watch. We at the DIALANDO<sup>®</sup> watch store offer a large selection of authentic watches from the best watch brands in the world. https://www.dialando.at/

| PRODUCT INFORMATION |               | MATERIAL & COLOUR  | MATERIAL & COLOUR              |  |  |
|---------------------|---------------|--------------------|--------------------------------|--|--|
| EAN                 | 4894138041846 | Strap Material     | Calf leather                   |  |  |
| Gender              | Ladies        | Strap Colour       | Black                          |  |  |
| Warranty [years]    | 2             | Case Material      | Stainless steel                |  |  |
|                     |               | Case Colour        | Silver                         |  |  |
|                     |               | Case Surface       | Polished                       |  |  |
|                     |               | Colour of the dial | White                          |  |  |
|                     |               | Glass              | Mineral glass / Hardened glass |  |  |
|                     |               |                    |                                |  |  |