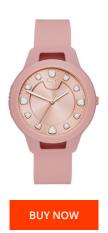

## Puma ladies' watch P1021 Specifications

This document contains all the specifications for the PUMA P1021 ladies' watch. We at the DIALANDO® watch store offer a large selection of authentic watches from the best watch brands in the world.

https://www.dialando.at/

| PRODUCT INFORMATIO | N                      |
|--------------------|------------------------|
| EAN                | 4013496597233          |
| Gender             | Ladies                 |
| Brand              | Puma                   |
| Collection         | Reset                  |
| Warranty [years]   | 2                      |
| PRODUCT EXECUTION  |                        |
| Display Type       | Analogue               |
| Movement type      | Quartz (Battery)       |
| Functions          | Minute / Second / Hour |
|                    |                        |
| MEASURES           |                        |

| MATERIAL & COLOUR  |                 |
|--------------------|-----------------|
| Strap Material     | Silicone        |
| Strap Colour       | Pink            |
| Case Material      | Plastic         |
| Colour of the dial | Pink            |
| Glass              | Minoral glass   |
| Class              | Mineral glass   |
| DETAILS            | Willer at glass |
|                    | Pin buckle      |